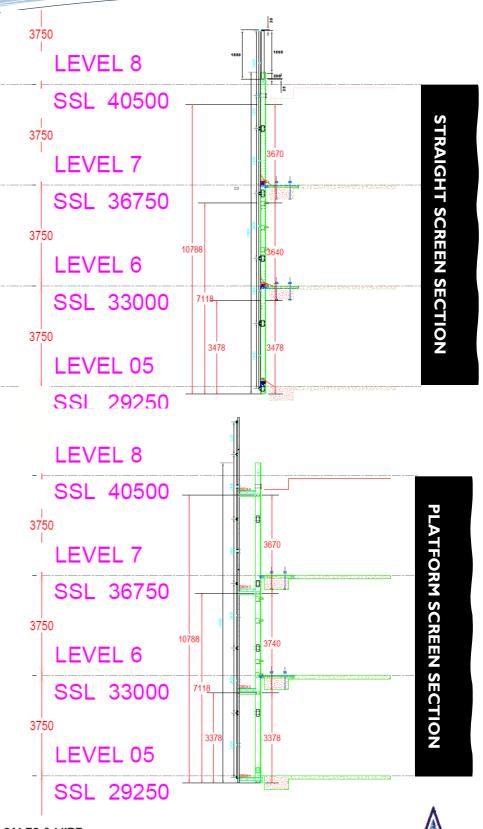

| 10-11 |



#### ABOUT



Dynaton Screen Systems have been designed to work with client requirements, and we specialise in customising to suit all building types and provisions. Our adaptable and innovative designs make the Dynaton Screen Systems one of the most cost effective and safe designs available in today's market.

#### Benefits:

- No onsite maintenance is required
  - Natural Light is not restricted
- Simple design allows for faster installation, lifting and removal
  - All customizing completed before arrival on site
  - Assistance in design work and layouts supplied
    - Cost Effective



# DETAILS - STRAIGHT SCREEN





#### DETAILS - PLATFORM SCREEN



DYNATON SALES & HIRE 213 SANDY CREEK RD, YATALA PH: (07) 3287 4633 DYNATON SALES & HIRE

#### DETAILS





#### SECTIONS





## PLANS







#### INSTALLATION









#### RESULTS









## RESULTS