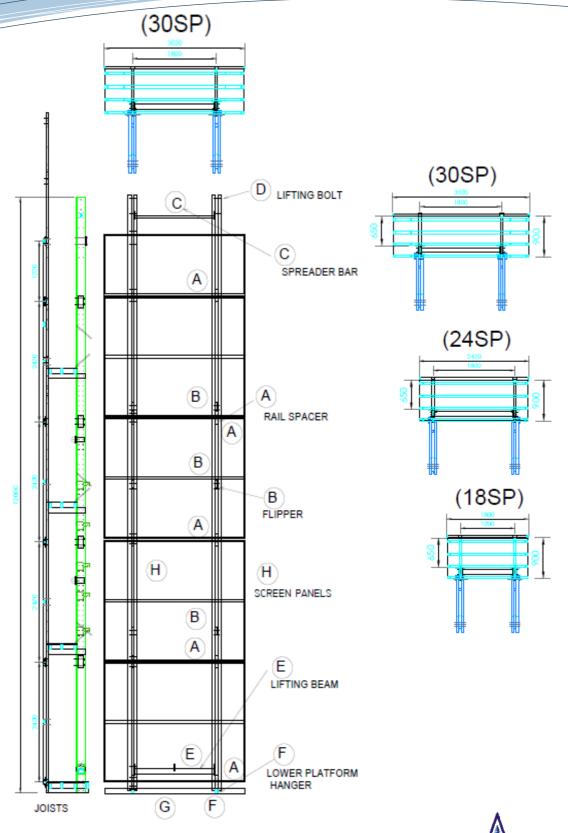

#### DETAILS - PLATFORM SCREEN

DYNATON SALES & HIRE 213 SANDY CREEK RD, YATALA PH: (07) 3287 4633 DYNATON SALES & HIRE