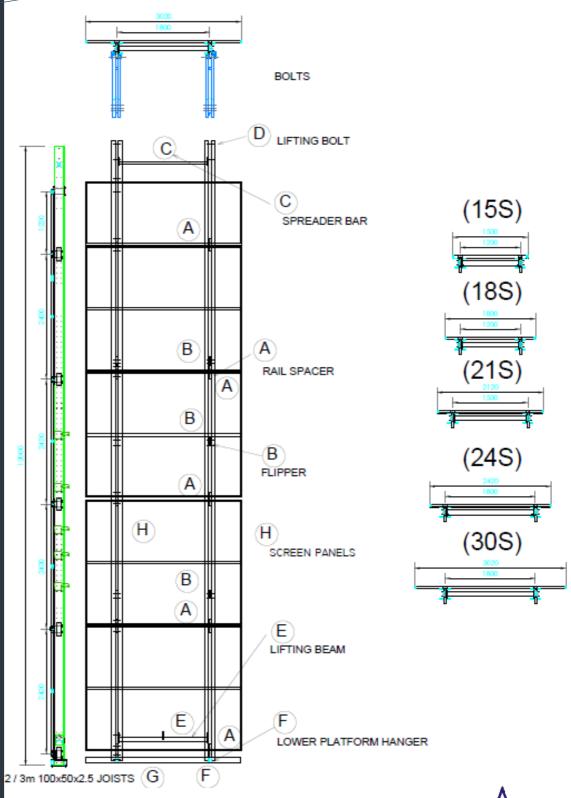

| 6     |
| Sections                  | 7     |
| Plans                     | 8     |
| Installation              | 9     |
| Results                   | 10-11 |



#### ABOUT



Dynaton Screen Systems have been designed to work with client requirements, and we specialise in customising to suit all building types and provisions. Our adaptable and innovative designs make the Dynaton Screen Systems one of the most cost effective and safe designs available in today's market.

#### Benefits:

- No onsite maintenance is required
  - Natural Light is not restricted
- Simple design allows for faster installation, lifting and removal
  - All customizing completed before arrival on site
  - Assistance in design work and layouts supplied
    - Cost Effective



# DETAILS - STRAIGHT SCREEN





#### DETAILS - PLATFORM SCREEN



DYNATON SALES & HIRE 213 SANDY CREEK RD, YATALA PH: (07) 3287 4633 DYNATON SALES & HIRE

#### DETAILS





#### SECTIONS





## PLANS







#### INSTALLATION









#### RESULTS









## RESULTS